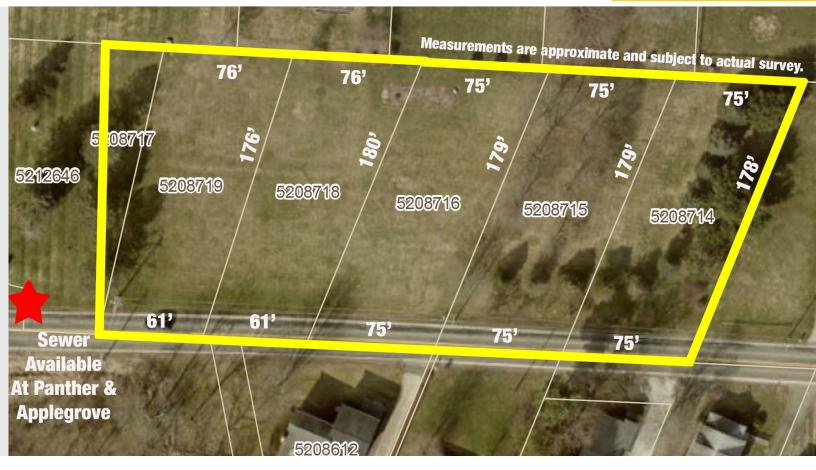

#### **REAL ESTATE**

This property is composed of 6 lots totaling 1.367 acres of vacant, level clear land. Sewer is available just west of these parcels at the corner of Applegrove and Panther. R-1, R-2 Zoning. Taxes per year are \$1,750. Parcels 05208714, 05208717, 05208718, 05208719, 05208715, & 05208716.

**1.36 ACRES** Level Clear Land Zoned R-1, R-2